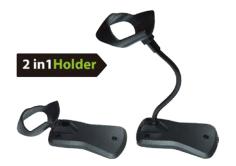

## 2-in-1 holder for desk top and hand free uses

The newly developed 2-in-1 holder supports your applications

either on desktop or handfree high stand operation. Moreover, the holder is based on the modular design, then it can be with very light and small packaging to save your transportation cost.